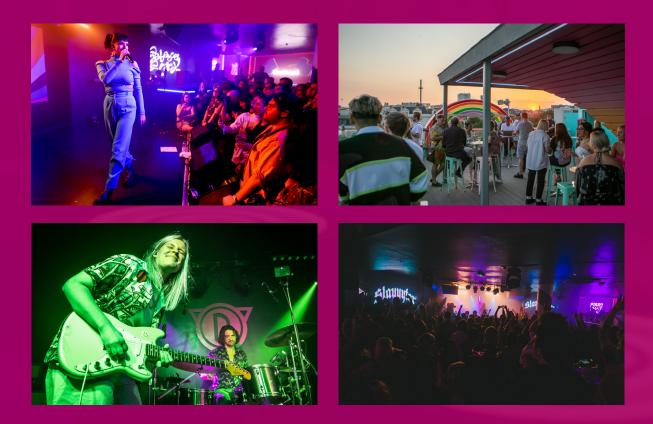

## WHO WE ARE

Since 1991, Club Revenge has been the South Coast's #1 LGBTQ+ nightclub; renowned as the ultimate party destination and safe space for the community.

## THE VENUE

Club Revenge is spread over 3 floors: a main room (Level 1) with state-of-the-art LED screens and lighting systems, Void sound system, 5 themed VIP booths, and a magic mirror photobooth.

Level 2 dance floor is a fully-immersive LED tunnel, with a Funktion One sound system, Berlin inspired decor, dancing cages, and 2 more VIP areas.We also have a roof terrace with panoramic views over the city below, including the iconic Palace Pier.

Revenge can now be booked for a range of live events from solo performances to 5-piece bands.

Introductory hire offers are also available for new promoters.