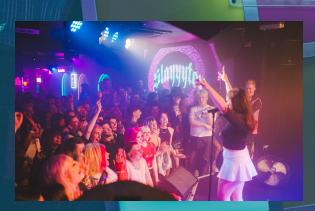

## THE VENUE

Club Revenge is spread over 3 floors: a main room (Level 1) with state-of-the-art LED screens and lighting systems, Void sound system, 5 themed VIP booths, and a magic mirror photobooth.

Level 2 dance floor is a fully-immersive LED tunnel, with a Funktion One sound system, Berlin inspired decor, dancing cages, and 2 more VIP areas.We also have a roof terrace with panoramic views over the city below, including the iconic Palace Pier.

Revenge can now be booked for a range of live events from solo performances to 5-piece bands.

Introductory hire offers are also available for new promoters.