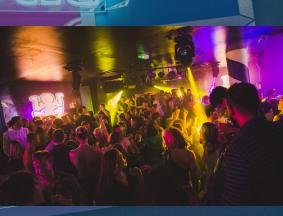

## THE VENUE

Club Revenge is spread over 3 floors: a main room (Level 1) with state-of-the-art LED screens and lighting systems, Void sound system, 5 themed VIP booths, and a magic mirror photobooth.

Level 2 dance floor is a fully-immersive LED tunnel, with a Funktion One sound system, Berlin inspired decor, dancing cages, and 2 more VIP areas.We also have a roof terrace with panoramic views over the city below, including the iconic Palace Pier.